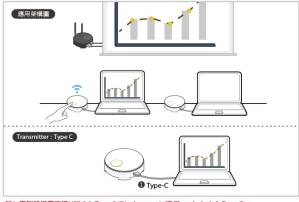

### 領先使用Type C傳輸介面

俠諾QWH-1081C無線多媒體簡報發送器,為QWH-1080無線多媒體簡報器之選購品項。QWH-1081C 配置USB 3.1 Type C傳輸介面,凡搭載USB Type C 3.1 ,且同時具備影音與電力輸出之電腦設備,都 能直接與QWH-1081C連接使用(註1)不需額外轉接線,大大提升便利度,匹配性市售最優。

**隨插即用 零設定** QWH-1081C對使用者而言是真正的零設定,僅需連接USB傳輸線

就可直接無線投影,不需安裝任何軟體或APP,可以避免裝載軟體 的資安疑慮或是作業版本相容性問題。

1.11 -

|           | QWH-1081C                                                                                          |  |
|-----------|----------------------------------------------------------------------------------------------------|--|
| 產品圖       |                                                                                                    |  |
| USB Port  | 1(Type C)                                                                                          |  |
| USB Port  | 電腦介面需支援USB 3.1Type C (Display port) 或 Thunderbolt 3 Type C                                         |  |
| 運作頻率      | 802.11 ac 5G 内置天線                                                                                  |  |
| LED 燈 號   | ・LED 4色: RY/G/8<br>・紅色: 売紅-開機中 ・閃紅- 錯誤<br>・黃橙: 売橙 待機中<br>・緑色: 売縁-投影中 ・閃緑- 暫停中 或 配對中<br>・売覧: VIP投影中 |  |
| WPBC 回控功能 | •                                                                                                  |  |
| 電力需求      | USB3.1 ; 5V/0.9A                                                                                   |  |
| R J       | Ø 90 x H25mm                                                                                       |  |
| 配 件       | USB 傳 輸 線 *1                                                                                       |  |