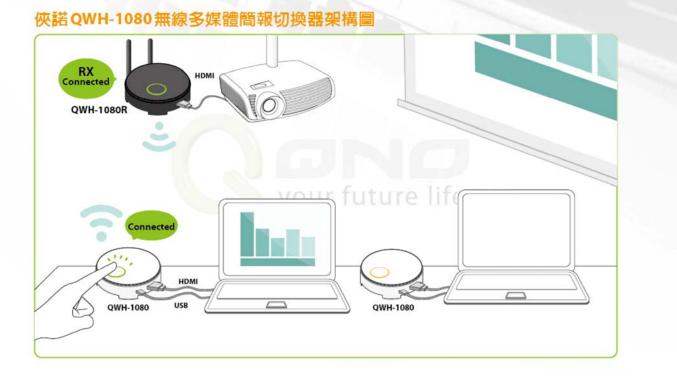

#### 畫面一鍵自由換 輕鬆進行多人會議

一套俠諾QWH-1080無線多媒體簡報切換器,包含1個無線接收器及2個無線發送器。使用時, 接收器連接於螢幕(電視或投影機等...),無線發送器則連接於存有內容的設備(手機、平板、筆 電、DVD播放器、電視盒等...),簡報發言時一鍵輕按發送器上的按鈕,即可取得螢幕畫面主控 權,將簡報內容投上大螢幕。另一人發言時,也只需輕觸發送按鈕就可快速切換。流暢便利的 運作行為讓多個設備共用一個大螢幕,真正落實協同作業。